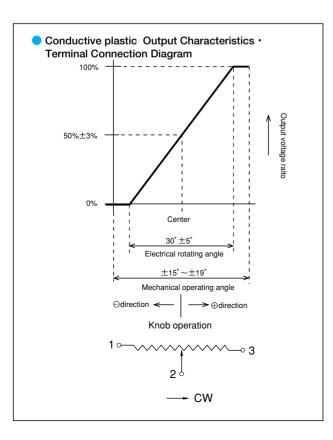

eter units** are low-cost type seesaw-motion potentiometer units which incorporate conductive plastic resistive element or hall IC resistive element and have a very simple construction with center spring return device. Since we have been using the seesaw potentiometers in our Joystick controllers-type 100J and C90J with seesaw knob, we are proud of their high reliability. The seesaw potentiometer meets various requirements such as optical instruments, medical instruments, various measuring instruments and industrial vehicles, etc. There are two kinds of knob shapes as our standard model and you can select them for your applications. Also, we can provide many special specifications such as center tap etc. according to your request.

## THE NOMENCLATURE OF SAKAE SEESAW-MOTION POT. SERIES