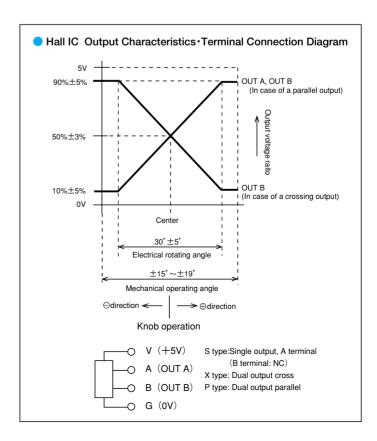

er units** are low-cost type seesaw-motion potentiometer units which incorporate conductive plastic resistive element or hall IC resistive element and have a very simple construction with center spring return device. Since we have been using the seesaw potentiometers in our Joystick controllers-type 100J and C90J with seesaw knob, we are proud of their high reliability. The seesaw potentiometer meets various requirements such as optical instruments, medical instruments, various measuring instruments and industrial vehicles, etc. There are two kinds of knob shapes as our standard model and you can select them for your applications. Also, we can provide many special specifications such as center tap etc. according to your request.

## THE NOMENCLATURE OF SAKAE SEESAW-MOTION POT. SERIES