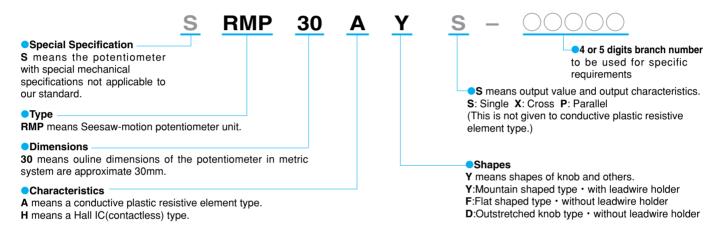

ometer units** are low-cost type seesaw-motion potentiometer units which incorporate conductive plastic resistive element or hall IC resistive element and have a very simple construction with center spring return device. Since we have been using the seesaw potentiometers in our Joystick controllers-type 100J and C90J with seesaw knob, we are proud of their high reliability. The seesaw potentiometer meets various requirements such as optical instruments, medical instruments, various measuring instruments and industrial vehicles, etc. There are two kinds of knob shapes as our standard model and you can select them for your applications. Also, we can provide many special specifications such as center tap etc. according to your request.

## THE NOMENCLATURE OF SAKAE SEESAW-MOTION POT. SERIES