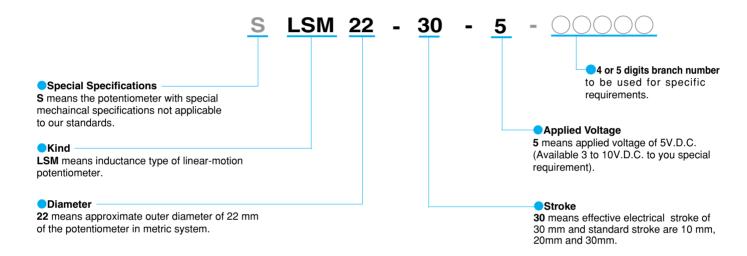

## **LINEAR-MOTION CONTACTLESS POTENTIOMETER**

## (Inductance type)

This is a linear-motion Contactless Potentiometer using inductance coil technology, which has been developed based on our own technical know-how (Japan pat.-No.3009764). Inductance type contactless potentiometer has almost no influence by outside magnetic field.

This linear-motion contactless potentiometer offers a little

hysteresis, exact response to very small displacement and excellent temperature characteristic.

It is the best suitable for the applications to detect the position of linear-motion deplacement such as industrial machines, construction machines, medical instruments, various machine tools, etc.

## THE NOMENCLATURE OF SAKAE LINEAR-MOTION CONTACTLESS POT.SERIES