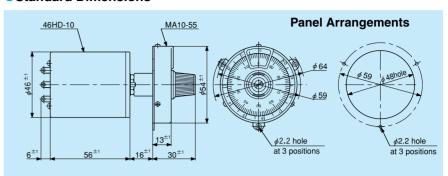

### Standard Dimensions

### General Specifications

| Model No | Number of<br>Turns-Counting. | Matching Shaft Dia. (mm) |         | Combinable Helicalohm Pot.        | Lock   | Operating         | Mass        |
|----------|------------------------------|--------------------------|---------|-----------------------------------|--------|-------------------|-------------|
|          |                              | Standard                 | Special | (Matching shaft length of 18.5mm) | Device | Temperature Range | (Approx. g) |
| MAn-55   | 3, 5, 10<br>15, 20           | 6                        | 6.35    | 25HP 46HD                         | No     | -55°C∼+105°C      | 90          |