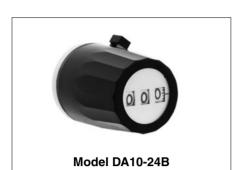

### General Specifications

| Model No | Number of<br>Turns-Counting. | Matching Shaft Dia. (mm) |         | Combinable Helicalohm Pot.      | Lock   | Operating         | Mass        |
|----------|------------------------------|--------------------------|---------|---------------------------------|--------|-------------------|-------------|
|          |                              | Standard                 | Special | (Matching shaft length of 25mm) | Device | Temperature Range | (Approx. g) |
| DA10-24B | 10                           | 6                        | 6.35    | 20HP 46HD<br>25HP 20HHP         | YES    | −30°C∼+85°C       | 40          |