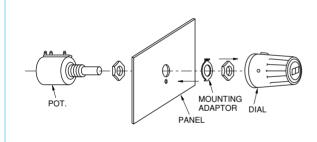

## **How to mount DA Series**

Note: 1 pc. each of mounting nut and rubber washer are attached.

The mounting adaptor of Model DA Series Digital Counting Dial and the Helicalohm pot. are fixed on the panel according to the illustration given left. The shaft of the Helicalohm pot. is turned anticlockwise to its limit and is put into the mounting hole of the dial which was already set at "000". The shaft of the Helicalohm pot. is secured by the screw positioned at the knob of the dial with the attached hexagonal wrench. With this, the mounting is completed.

## CAUTION:

Do not rotate the fixing screw over 180° with the hexagonal wrench when removing Helicalohm pot. from Model DA Series Digital Counting Dial. Otherwise, inner neighbouring plastic gear may be damaged.