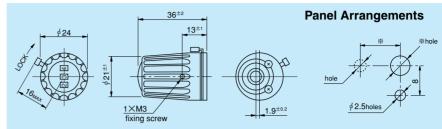

#### Standard Dimensions

Note: 1. The dimensions of mark  $\mbox{\%}$  are determind by the pot. to be mounted.

# 2. 1 pc. each of mounting adaptor and the hexagonal wrench are attached.