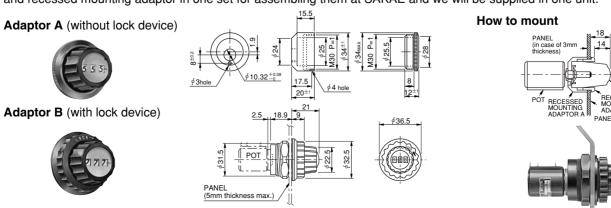

## **Recessed Mounting Adaptor**

The following 2 kinds of Recessed Mounting Adaptors are available on option in Model DA dial. When using this recessed mounting adaptor, please place an order for the potentiometer, digital turns-counting dial and recessed mounting adaptor in one set for assembling them at SAKAE and we will be supplied in one unit.