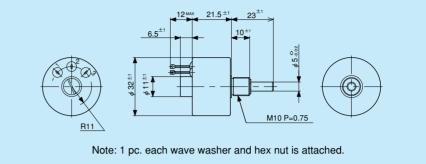

## MODEL OF30-MCA



## Standard Dimensions



## General Specifications

| Standard Resistance       |                                   | Contact Resistance        |                                   |
|---------------------------|-----------------------------------|---------------------------|-----------------------------------|
| Values:                   | 1k, 2k, 5k, 10k (Ω)               | Variation:                | Within 2% C.R.V.                  |
| Special Practical         |                                   | Power Rating:             | 1.0W                              |
| <b>Resistance Values:</b> | 500, 20k, 50k, 100k (Ω)           | <b>Electrical Travel:</b> | 280°±5°                           |
| Total Resistance          |                                   | Mechanical Travel:        | 360 <sup>°</sup> (Endless)